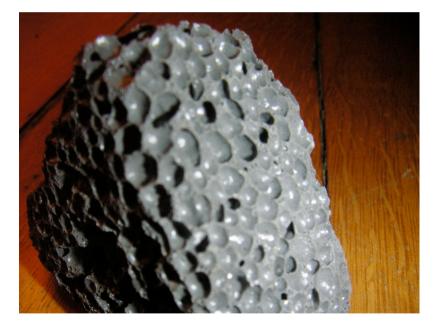

### Solid foam made of glass

- Kerroc
- ideal metamaterial:
  owes its essence (strength)
  to its non-existence
  (holes/bubbles at random)

(Bréchet Thursd.)