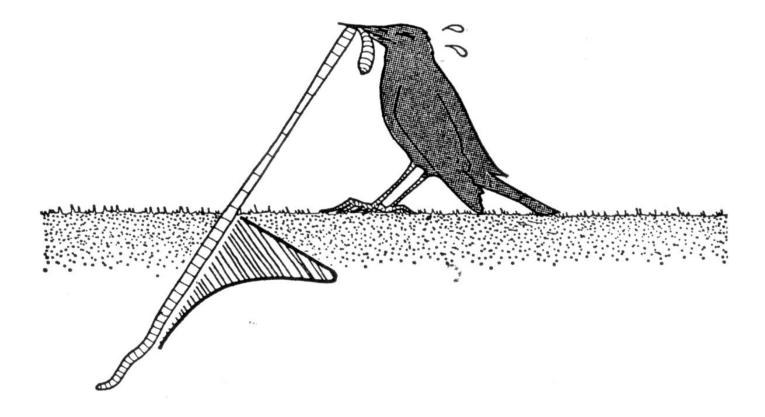

### Egg: a metamaterial



- physical and/or mechanical properties are determined by structure and not by the chemical nature of its constituents
- shell, fragile from inside, solid from outside
- T. Ungerer, IPCMS

# Thai football



• Weaved approx. of sphere

• (Mulhouse, Fri)

# Negative Poisson's ratio (NPR)



- paper folding (E.F. Sanli, Zanjan 1998)
- folds
- rigid plane rhombi
- (J. Grima, Tues. Mulhouse Fri.)

### Solid foam made of glass



- Kerroc
- ideal metamaterial:
  owes its essence (strength)
  to its non-existence
  (holes/bubbles at random)

(Bréchet Thursd.)

# Mlle Vionnet (Mulhouse Fri.)





#### Design a worm (Obukhov Tues., Fabry Fri.)