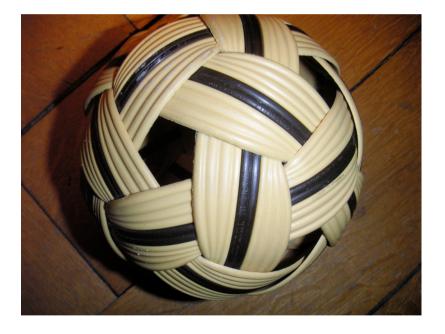

### Egg: a metamaterial



- physical and/or mechanical properties are determined by structure and not by the chemical nature of its constituents
- shell, fragile from inside, solid from outside
- T. Ungerer, IPCMS

# Thai football



• Weaved approx. of sphere

• (Mulhouse, Fri)

# Negative Poisson's ratio (NPR)



- paper folding (E.F. Sanli, Zanjan 1998)
- folds
- rigid plane rhombi
- (J. Grima, Tues. Mulhouse Fri.)

### Solid foam made of glass



- Kerroc
- ideal metamaterial:
  owes its essence (strength)
  to its non-existence
  (holes/bubbles at random)

(Bréchet Thursd.)

# Mlle Vionnet (Mulhouse Fri.)





#### Design a worm (Obukhov Tues., Fabry Fri.)